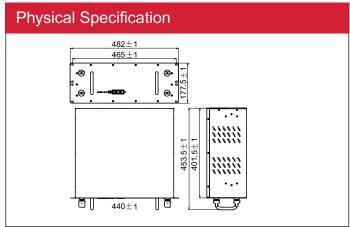

## Characteristic

| Item                              | Specification                                                                     |  |  |  |  |  |
|-----------------------------------|-----------------------------------------------------------------------------------|--|--|--|--|--|
| Model                             | CLI75-48                                                                          |  |  |  |  |  |
| Rated Capacity (5HR)              | 75 AH                                                                             |  |  |  |  |  |
| Nominal Voltage                   | 48.0 V                                                                            |  |  |  |  |  |
| Discharge Ending Voltage          | 40.5 V                                                                            |  |  |  |  |  |
| Charging Limited Voltage          | 54.0 V                                                                            |  |  |  |  |  |
| Max. Charging Current             | 50.0 A                                                                            |  |  |  |  |  |
| Max. Continue Discharging Current | 50.0 A                                                                            |  |  |  |  |  |
| Weight                            | Approx. 42 Kg                                                                     |  |  |  |  |  |
| Display                           | Optional LCD display                                                              |  |  |  |  |  |
| Parallel Connection               | Parallel connection is supported up to 16P with a maximum charging current of 10A |  |  |  |  |  |
| Dimensions (W*D*H) mm (inches)    | 440 (17.32") * 401.5 (15.81") * 177.5 (6.99")                                     |  |  |  |  |  |
| Containing Cell                   | 3.2V 75AH                                                                         |  |  |  |  |  |
| Design Life                       | More than 10 years                                                                |  |  |  |  |  |
| Cycle Life                        | More than 3000 cycles at 80% DOD                                                  |  |  |  |  |  |
| IP Class                          | IP30                                                                              |  |  |  |  |  |
| Outer Package Material            | Coated steel case (battery rack or cabinet is optional)                           |  |  |  |  |  |
| Operating Temperature             | Charging: 0 to +45°C Discharging: -20 to +60°C Storage: -20 to +60°C              |  |  |  |  |  |