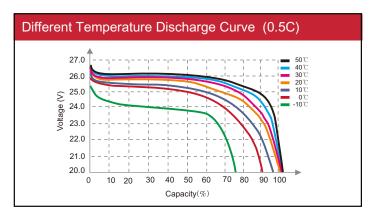

## **Specifications** Nominal Voltage 25.6V **Electrical Characteristics** Nominal Capacity 42AH 1075Wh Energy Internal Resistance (AC) $0\,\text{m}\,\Omega$ Cycle Life 3000+ cycles @ 1C 100%DOD Monthly Self Discharge Less than 3% Efficiency of Charge 100% @0.5C Efficiency of Discharge 96~99% @1C Charge Voltage 29.2±0.2V Standard Charge Charge Mode 0.2C to 29.2V, then 29.2V, charge current to 0.02C (CC/CV) Charge Current 20A 40A Max. Charge Current 29.2V±0.2V Charge Cut-off Voltage Continuous Current 40A Standard Discharge Max. Pulse Current 60A (Less than 3s) 20V Discharge Cut-off Voltage 0°C to 55°C (32°F to 131°F) @ 60±25% Relative Humidity Charge Temperature Environmental -20°C to 60°C (-4°F to 140°F) @ 60±25% Relative Humidity Discharge Temperature Storage Temperature -20°C to 45°C (-4°F to 113°F) @ 60±25% Relative Humidity IP Class IP65