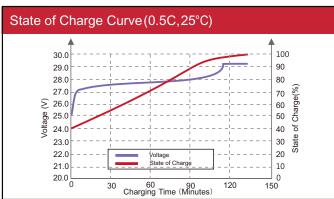

## **Specifications** Nominal Voltage 25.6V **Electrical Characteristics** Nominal Capacity 42AH 1075Wh Energy Internal Resistance (AC) $0\,\text{m}\,\Omega$ Cycle Life 3000+ cycles @ 1C 100%DOD Monthly Self Discharge Less than 3% Efficiency of Charge 100% @0.5C Efficiency of Discharge 96~99% @1C Charge Voltage 29.2±0.2V Standard Charge Charge Mode 0.2C to 29.2V, then 29.2V, charge current to 0.02C (CC/CV) Charge Current 20A 40A Max. Charge Current 29.2V±0.2V Charge Cut-off Voltage Continuous Current 40A Standard Discharge Max. Pulse Current 60A (Less than 3s) 20V Discharge Cut-off Voltage 0°C to 55°C (32°F to 131°F) @ 60±25% Relative Humidity Charge Temperature Environmental -20°C to 60°C (-4°F to 140°F) @ 60±25% Relative Humidity Discharge Temperature Storage Temperature -20°C to 45°C (-4°F to 113°F) @ 60±25% Relative Humidity IP Class IP65