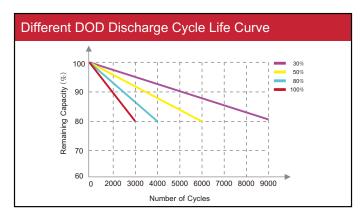

## **Specifications** Nominal Voltage 25.6V **Electrical Characteristics** Nominal Capacity 42AH 1075Wh Energy Internal Resistance (AC) $0\,\text{m}\,\Omega$ Cycle Life 3000+ cycles @ 1C 100%DOD Monthly Self Discharge Less than 3% Efficiency of Charge 100% @0.5C Efficiency of Discharge 96~99% @1C Charge Voltage 29.2±0.2V Standard Charge Charge Mode 0.2C to 29.2V, then 29.2V, charge current to 0.02C (CC/CV) Charge Current 20A 40A Max. Charge Current 29.2V±0.2V Charge Cut-off Voltage Continuous Current 40A Standard Discharge Max. Pulse Current 60A (Less than 3s) 20V Discharge Cut-off Voltage 0°C to 55°C (32°F to 131°F) @ 60±25% Relative Humidity Charge Temperature Environmental -20°C to 60°C (-4°F to 140°F) @ 60±25% Relative Humidity Discharge Temperature Storage Temperature -20°C to 45°C (-4°F to 113°F) @ 60±25% Relative Humidity IP Class IP65