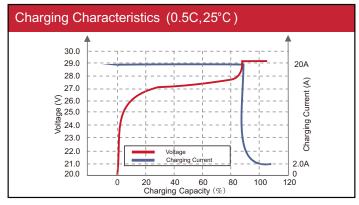

## **Specifications** Nominal Voltage 25.6V **Electrical Characteristics** Nominal Capacity 42AH 1075Wh Energy Internal Resistance (AC) $0\,\text{m}\,\Omega$ Cycle Life 3000+ cycles @ 1C 100%DOD Monthly Self Discharge Less than 3% Efficiency of Charge 100% @0.5C Efficiency of Discharge 96~99% @1C Charge Voltage 29.2±0.2V Standard Charge Charge Mode 0.2C to 29.2V, then 29.2V, charge current to 0.02C (CC/CV) Charge Current 20A 40A Max. Charge Current 29.2V±0.2V Charge Cut-off Voltage Continuous Current 40A Standard Discharge Max. Pulse Current 60A (Less than 3s) 20V Discharge Cut-off Voltage 0°C to 55°C (32°F to 131°F) @ 60±25% Relative Humidity Charge Temperature Environmental -20°C to 60°C (-4°F to 140°F) @ 60±25% Relative Humidity Discharge Temperature Storage Temperature -20°C to 45°C (-4°F to 113°F) @ 60±25% Relative Humidity IP Class IP65