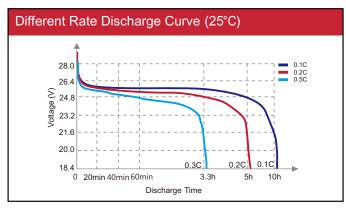

## **Specifications** Nominal Voltage 25.6V **Electrical Characteristics** Nominal Capacity 42AH 1075Wh Energy Internal Resistance (AC) $0\,\text{m}\,\Omega$ Cycle Life 3000+ cycles @ 1C 100%DOD Monthly Self Discharge Less than 3% Efficiency of Charge 100% @0.5C Efficiency of Discharge 96~99% @1C Charge Voltage 29.2±0.2V Standard Charge Charge Mode 0.2C to 29.2V, then 29.2V, charge current to 0.02C (CC/CV) Charge Current 20A 40A Max. Charge Current 29.2V±0.2V Charge Cut-off Voltage Continuous Current 40A Standard Discharge Max. Pulse Current 60A (Less than 3s) 20V Discharge Cut-off Voltage 0°C to 55°C (32°F to 131°F) @ 60±25% Relative Humidity Charge Temperature Environmental -20°C to 60°C (-4°F to 140°F) @ 60±25% Relative Humidity Discharge Temperature Storage Temperature -20°C to 45°C (-4°F to 113°F) @ 60±25% Relative Humidity IP Class IP65