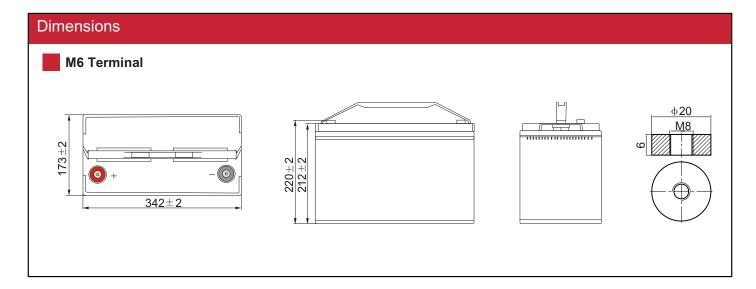

## **Physical Specification**

Part Number: CLI42-24

Width:  $342 \pm 2 \text{ mm} (13.47 \text{ inches})$ 

Depth:  $173 \pm 2 \text{ mm } (6.81 \text{ inches})$ 

Container Height: 220 ± 2 mm (8.66 inches)

Approx Weight: 12.6kg (27.78lbs)