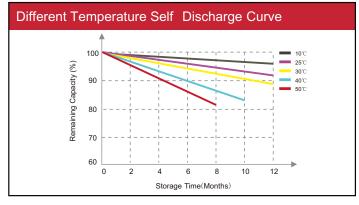

## **Specifications** Nominal Voltage 25.6V **Electrical Characteristics** Nominal Capacity 42AH 1075Wh Energy Internal Resistance (AC) $0\,\text{m}\,\Omega$ Cycle Life 3000+ cycles @ 1C 100%DOD Monthly Self Discharge Less than 3% Efficiency of Charge 100% @0.5C Efficiency of Discharge 96~99% @1C Charge Voltage 29.2±0.2V Standard Charge Charge Mode 0.2C to 29.2V, then 29.2V, charge current to 0.02C (CC/CV) Charge Current 20A 40A Max. Charge Current 29.2V±0.2V Charge Cut-off Voltage Continuous Current 40A Standard Discharge Max. Pulse Current 60A (Less than 3s) 20V Discharge Cut-off Voltage 0°C to 55°C (32°F to 131°F) @ 60±25% Relative Humidity Charge Temperature Environmental -20°C to 60°C (-4°F to 140°F) @ 60±25% Relative Humidity Discharge Temperature Storage Temperature -20°C to 45°C (-4°F to 113°F) @ 60±25% Relative Humidity IP Class IP65

## Features of Lithium Iron Phosphate LiFePO4 Batteries

- MINIMAL SELF-DISCHARGE
  - Less than 2% self-discharge per month, which means more power when you need it.
- **FASTER CHARGING** 
  - Charges much faster than convential sealed lead-acid batteries, giving you access to reliable power quicker.
- **EASY INSTALLATION** Canbat lithium iron phosphate batteries are designed to be drop-in replacement for sealed lead-acid batteries.
- HIGH DISCHARGE RATE Ability to deeply discharge the battery at a high rate of discharge while maintaining a high energy capacity.
- **ENVIRONMENTALLY FRIENDLY** Toxic-free and acid-free, which makes them environmentally friendly and you can install them in any direction.
- Lithium iron phosphate batteries provide up to 100% of usable energy, which means you can discharge the battery entirely.
- Lithium batteries are 60% lighter than sealed lead acid batteries, making installing and moving the batteries eaiser and faster.