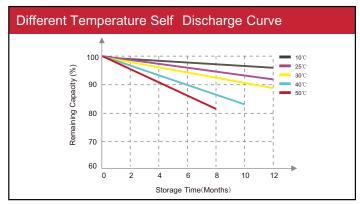

## **Specifications** Nominal Voltage 25.6V **Electrical Characteristics** Nominal Capacity 21AH 537.6Wh Energy Internal Resistance (AC) $50 \text{m}\Omega$ 3000+ cycles @ 1C 100%DOD Cycle Life Monthly Self Discharge Less than 3% Efficiency of Charge 100% @0.5C Efficiency of Discharge 96~99% @1C Charge Voltage 29.2±0.2V Standard Charge Charge Mode 0.2C to 29.2V, then 29.2V, charge current to 0.02C (CC/CV) Charge Current **4**A 10A Max. Charge Current 29.2V±0.2V Charge Cut-off Voltage Continuous Current 10A Standard Discharge Max. Pulse Current 15A (Less than 3s) 20V Discharge Cut-off Voltage 0°C to 55°C (32°F to 131°F) @ 60±25% Relative Humidity Charge Temperature Environmental -20°C to 60°C (-4°F to 140°F) @ 60±25% Relative Humidity Discharge Temperature Storage Temperature -20°C to 45°C (-4°F to 113°F) @ 60±25% Relative Humidity IP Class IP65

## Features of Lithium Iron Phosphate LiFePO4 Batteries

- MINIMAL SELF-DISCHARGE
  - Less than 2% self-discharge per month, which means more power when you need it.
- **FASTER CHARGING** 
  - Charges much faster than convential sealed lead-acid batteries, giving you access to reliable power quicker.
- **EASY INSTALLATION** Canbat lithium iron phosphate batteries are designed to be drop-in replacement for sealed lead-acid batteries.
- HIGH DISCHARGE RATE Ability to deeply discharge the battery at a high rate of discharge while maintaining a high energy capacity.
- **ENVIRONMENTALLY FRIENDLY** Toxic-free and acid-free, which makes them environmentally friendly and you can install them in any direction.
- Lithium iron phosphate batteries provide up to 100% of usable energy, which means you can discharge the battery entirely.
- Lithium batteries are 60% lighter than sealed lead acid batteries, making installing and moving the batteries eaiser and faster.