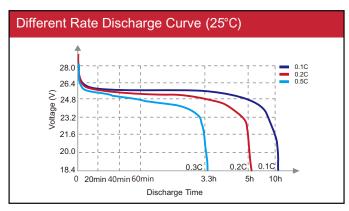

## **Specifications** Nominal Voltage 25.6V **Electrical Characteristics** Nominal Capacity 21AH 537.6Wh Energy Internal Resistance (AC) $50 \text{m}\Omega$ 3000+ cycles @ 1C 100%DOD Cycle Life Monthly Self Discharge Less than 3% Efficiency of Charge 100% @0.5C Efficiency of Discharge 96~99% @1C Charge Voltage 29.2±0.2V Standard Charge Charge Mode 0.2C to 29.2V, then 29.2V, charge current to 0.02C (CC/CV) Charge Current **4**A 10A Max. Charge Current 29.2V±0.2V Charge Cut-off Voltage Continuous Current 10A Standard Discharge Max. Pulse Current 15A (Less than 3s) 20V Discharge Cut-off Voltage 0°C to 55°C (32°F to 131°F) @ 60±25% Relative Humidity Charge Temperature Environmental -20°C to 60°C (-4°F to 140°F) @ 60±25% Relative Humidity Discharge Temperature Storage Temperature -20°C to 45°C (-4°F to 113°F) @ 60±25% Relative Humidity IP Class IP65