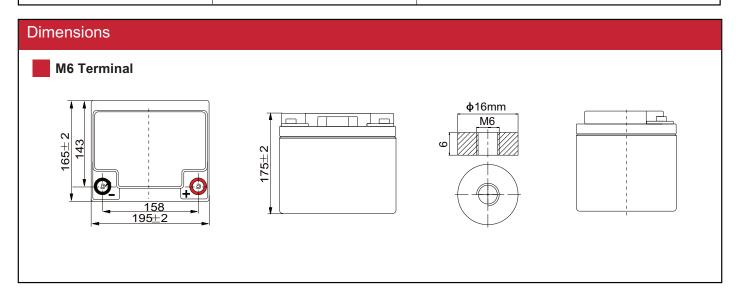

## Physical Specification

Part Number: CLI21-24

Width:  $195 \pm 2 \text{ mm} (7.68 \text{ inches})$ 

Depth:  $165 \pm 2 \text{ mm } (6.50 \text{ inches})$ 

Container Height:  $175 \pm 2 \text{ mm} (6.89 \text{ inches})$ 

Approx Weight: 5.92kg (13.051lbs)