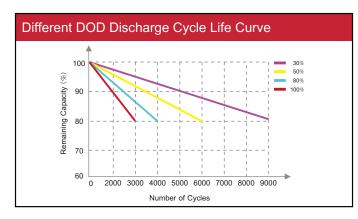

## **Specifications** Nominal Voltage 25.6V **Electrical Characteristics** Nominal Capacity 21AH 537.6Wh Energy Internal Resistance (AC) $50 \text{m}\Omega$ 3000+ cycles @ 1C 100%DOD Cycle Life Monthly Self Discharge Less than 3% Efficiency of Charge 100% @0.5C Efficiency of Discharge 96~99% @1C Charge Voltage 29.2±0.2V Standard Charge Charge Mode 0.2C to 29.2V, then 29.2V, charge current to 0.02C (CC/CV) Charge Current **4**A 10A Max. Charge Current 29.2V±0.2V Charge Cut-off Voltage Continuous Current 10A Standard Discharge Max. Pulse Current 15A (Less than 3s) 20V Discharge Cut-off Voltage 0°C to 55°C (32°F to 131°F) @ 60±25% Relative Humidity Charge Temperature Environmental -20°C to 60°C (-4°F to 140°F) @ 60±25% Relative Humidity Discharge Temperature Storage Temperature -20°C to 45°C (-4°F to 113°F) @ 60±25% Relative Humidity IP Class IP65