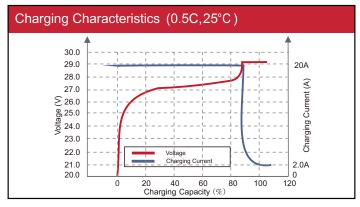

## **Specifications** Nominal Voltage 25.6V **Electrical Characteristics** Nominal Capacity 21AH 537.6Wh Energy Internal Resistance (AC) $50 \text{m}\Omega$ 3000+ cycles @ 1C 100%DOD Cycle Life Monthly Self Discharge Less than 3% Efficiency of Charge 100% @0.5C Efficiency of Discharge 96~99% @1C Charge Voltage 29.2±0.2V Standard Charge Charge Mode 0.2C to 29.2V, then 29.2V, charge current to 0.02C (CC/CV) Charge Current **4**A 10A Max. Charge Current 29.2V±0.2V Charge Cut-off Voltage Continuous Current 10A Standard Discharge Max. Pulse Current 15A (Less than 3s) 20V Discharge Cut-off Voltage 0°C to 55°C (32°F to 131°F) @ 60±25% Relative Humidity Charge Temperature Environmental -20°C to 60°C (-4°F to 140°F) @ 60±25% Relative Humidity Discharge Temperature Storage Temperature -20°C to 45°C (-4°F to 113°F) @ 60±25% Relative Humidity IP Class IP65