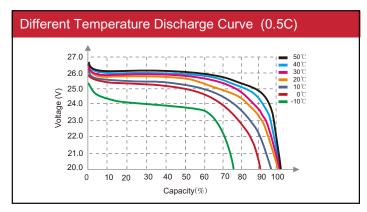

## **Specifications** Nominal Voltage 25.6V **Electrical Characteristics** Nominal Capacity 21AH 537.6Wh Energy Internal Resistance (AC) $50 \text{m}\Omega$ 3000+ cycles @ 1C 100%DOD Cycle Life Monthly Self Discharge Less than 3% Efficiency of Charge 100% @0.5C Efficiency of Discharge 96~99% @1C Charge Voltage 29.2±0.2V Standard Charge Charge Mode 0.2C to 29.2V, then 29.2V, charge current to 0.02C (CC/CV) Charge Current **4**A 10A Max. Charge Current 29.2V±0.2V Charge Cut-off Voltage Continuous Current 10A Standard Discharge Max. Pulse Current 15A (Less than 3s) 20V Discharge Cut-off Voltage 0°C to 55°C (32°F to 131°F) @ 60±25% Relative Humidity Charge Temperature Environmental -20°C to 60°C (-4°F to 140°F) @ 60±25% Relative Humidity Discharge Temperature Storage Temperature -20°C to 45°C (-4°F to 113°F) @ 60±25% Relative Humidity IP Class IP65