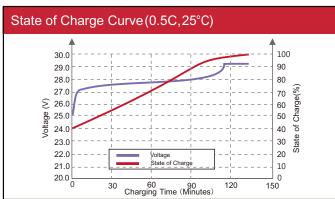

## **Specifications** Nominal Voltage 25.6V **Electrical Characteristics** Nominal Capacity 21AH 537.6Wh Energy Internal Resistance (AC) $50 \text{m}\Omega$ 3000+ cycles @ 1C 100%DOD Cycle Life Monthly Self Discharge Less than 3% Efficiency of Charge 100% @0.5C Efficiency of Discharge 96~99% @1C Charge Voltage 29.2±0.2V Standard Charge Charge Mode 0.2C to 29.2V, then 29.2V, charge current to 0.02C (CC/CV) Charge Current **4**A 10A Max. Charge Current 29.2V±0.2V Charge Cut-off Voltage Continuous Current 10A Standard Discharge Max. Pulse Current 15A (Less than 3s) 20V Discharge Cut-off Voltage 0°C to 55°C (32°F to 131°F) @ 60±25% Relative Humidity Charge Temperature Environmental -20°C to 60°C (-4°F to 140°F) @ 60±25% Relative Humidity Discharge Temperature Storage Temperature -20°C to 45°C (-4°F to 113°F) @ 60±25% Relative Humidity IP Class IP65