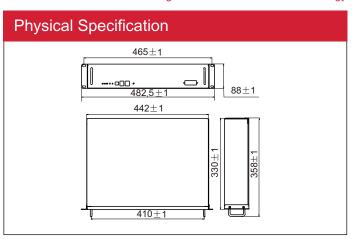

## Characteristic

| Item                              | Specification                                                     |  |  |  |  |  |
|-----------------------------------|-------------------------------------------------------------------|--|--|--|--|--|
| Model                             | CLI20-48                                                          |  |  |  |  |  |
| Rated Capacity (5HR)              | 20 AH                                                             |  |  |  |  |  |
| Nominal Voltage                   | 51.2 V                                                            |  |  |  |  |  |
| Discharge Ending Voltage          | 43.2 V                                                            |  |  |  |  |  |
| Charging Limited Voltage          | 57.6 V                                                            |  |  |  |  |  |
| Max. Charging Current             | 20.0 A                                                            |  |  |  |  |  |
| Max. Continue Discharging Current | 20.0 A                                                            |  |  |  |  |  |
| Weight                            | Approx. 14 Kg                                                     |  |  |  |  |  |
| Display                           | Optional                                                          |  |  |  |  |  |
| Parallel Connection               | Parallel connection not supported                                 |  |  |  |  |  |
| Dimensions (W*D*H) mm (inches)    | 442 (17.4") * 330 (12.99") * 88 (3.46")                           |  |  |  |  |  |
| Containing Cell                   | 3.2V 20AH                                                         |  |  |  |  |  |
| Design Life                       | More than 10 years                                                |  |  |  |  |  |
| Cycle Life                        | More than 3000 cycles at 80% DOD                                  |  |  |  |  |  |
| IP Class                          | IP30                                                              |  |  |  |  |  |
| Outer Package Material            | Coated steel case (battery rack or cabinet is optional)           |  |  |  |  |  |
| Operating Temperature             | Charging: 0 to +45℃ Discharging: -20 to +60℃ Storage: -20 to +60℃ |  |  |  |  |  |