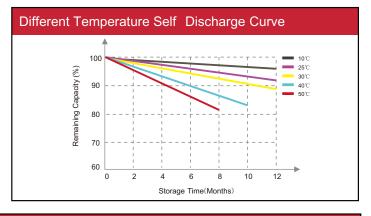

## **Specifications** Nominal Voltage 25.6V **Electrical Characteristics** Nominal Capacity 130AH 3328Wh Energy Internal Resistance (AC) $20 m \Omega\,$ Cycle Life 3000+ cycles @ 1C 100%DOD Monthly Self Discharge Less than 3% Efficiency of Charge 100% @0.5C Efficiency of Discharge 96~99% @1C Charge Voltage 29.2±0.2V Standard Charge Charge Mode 0.2C to 29.2V, then 29.2V, charge current to 0.02C (CC/CV) Charge Current 40A 60A Max. Charge Current 29.2V±0.2V Charge Cut-off Voltage Continuous Current 40A Standard Discharge Max. Pulse Current 60A (Less than 3s) 20V Discharge Cut-off Voltage 0°C to 55°C (32°F to 131°F) @ 60±25% Relative Humidity Charge Temperature Environmental -20°C to 60°C (-4°F to 140°F) @ 60±25% Relative Humidity Discharge Temperature Storage Temperature -20°C to 45°C (-4°F to 113°F) @ 60±25% Relative Humidity IP Class IP65