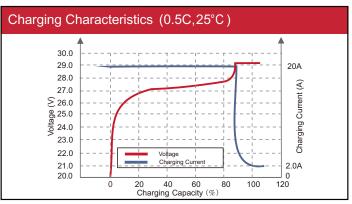

## **Specifications** Nominal Voltage 25.6V **Electrical Characteristics** Nominal Capacity 130AH 3328Wh Energy Internal Resistance (AC) $20 m \Omega\,$ Cycle Life 3000+ cycles @ 1C 100%DOD Monthly Self Discharge Less than 3% Efficiency of Charge 100% @0.5C Efficiency of Discharge 96~99% @1C Charge Voltage 29.2±0.2V Standard Charge Charge Mode 0.2C to 29.2V, then 29.2V, charge current to 0.02C (CC/CV) Charge Current 40A 60A Max. Charge Current 29.2V±0.2V Charge Cut-off Voltage Continuous Current 40A Standard Discharge Max. Pulse Current 60A (Less than 3s) 20V Discharge Cut-off Voltage 0°C to 55°C (32°F to 131°F) @ 60±25% Relative Humidity Charge Temperature Environmental -20°C to 60°C (-4°F to 140°F) @ 60±25% Relative Humidity Discharge Temperature Storage Temperature -20°C to 45°C (-4°F to 113°F) @ 60±25% Relative Humidity IP Class IP65