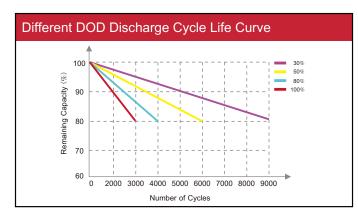

## **Specifications** Nominal Voltage 25.6V **Electrical Characteristics** Nominal Capacity 130AH 3328Wh Energy Internal Resistance (AC) $20 m \Omega\,$ Cycle Life 3000+ cycles @ 1C 100%DOD Monthly Self Discharge Less than 3% Efficiency of Charge 100% @0.5C Efficiency of Discharge 96~99% @1C Charge Voltage 29.2±0.2V Standard Charge Charge Mode 0.2C to 29.2V, then 29.2V, charge current to 0.02C (CC/CV) Charge Current 40A 60A Max. Charge Current 29.2V±0.2V Charge Cut-off Voltage Continuous Current 40A Standard Discharge Max. Pulse Current 60A (Less than 3s) 20V Discharge Cut-off Voltage 0°C to 55°C (32°F to 131°F) @ 60±25% Relative Humidity Charge Temperature Environmental -20°C to 60°C (-4°F to 140°F) @ 60±25% Relative Humidity Discharge Temperature Storage Temperature -20°C to 45°C (-4°F to 113°F) @ 60±25% Relative Humidity IP Class IP65