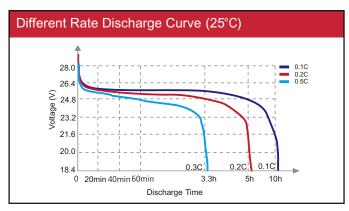

## **Specifications** Nominal Voltage 25.6V **Electrical Characteristics** Nominal Capacity 130AH 3328Wh Energy Internal Resistance (AC) $20 m \Omega\,$ Cycle Life 3000+ cycles @ 1C 100%DOD Monthly Self Discharge Less than 3% Efficiency of Charge 100% @0.5C Efficiency of Discharge 96~99% @1C Charge Voltage 29.2±0.2V Standard Charge Charge Mode 0.2C to 29.2V, then 29.2V, charge current to 0.02C (CC/CV) Charge Current 40A 60A Max. Charge Current 29.2V±0.2V Charge Cut-off Voltage Continuous Current 40A Standard Discharge Max. Pulse Current 60A (Less than 3s) 20V Discharge Cut-off Voltage 0°C to 55°C (32°F to 131°F) @ 60±25% Relative Humidity Charge Temperature Environmental -20°C to 60°C (-4°F to 140°F) @ 60±25% Relative Humidity Discharge Temperature Storage Temperature -20°C to 45°C (-4°F to 113°F) @ 60±25% Relative Humidity IP Class IP65