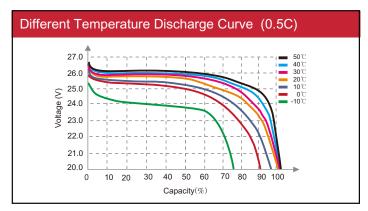

## **Specifications** Nominal Voltage 25.6V **Electrical Characteristics** Nominal Capacity 130AH 3328Wh Energy Internal Resistance (AC) $20 m \Omega\,$ Cycle Life 3000+ cycles @ 1C 100%DOD Monthly Self Discharge Less than 3% Efficiency of Charge 100% @0.5C Efficiency of Discharge 96~99% @1C Charge Voltage 29.2±0.2V Standard Charge Charge Mode 0.2C to 29.2V, then 29.2V, charge current to 0.02C (CC/CV) Charge Current 40A 60A Max. Charge Current 29.2V±0.2V Charge Cut-off Voltage Continuous Current 40A Standard Discharge Max. Pulse Current 60A (Less than 3s) 20V Discharge Cut-off Voltage 0°C to 55°C (32°F to 131°F) @ 60±25% Relative Humidity Charge Temperature Environmental -20°C to 60°C (-4°F to 140°F) @ 60±25% Relative Humidity Discharge Temperature Storage Temperature -20°C to 45°C (-4°F to 113°F) @ 60±25% Relative Humidity IP Class IP65