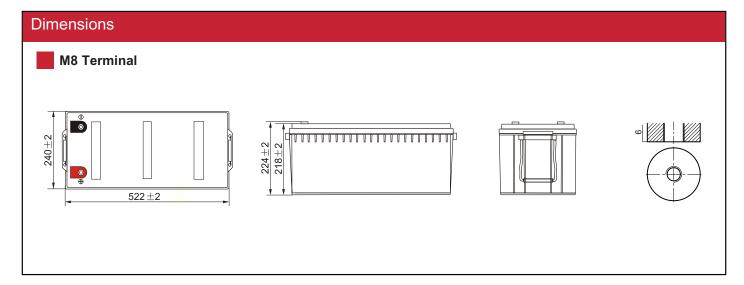

## Physical Specification

Part Number: CLI130-24

Width:  $522 \pm 2 \text{ mm} (20.55 \text{ inches})$ 

Depth:  $240 \pm 2 \text{ mm } (9.45 \text{ inches})$ 

Container Height: 224 ± 2 mm (8.81 inches)

Approx Weight: 34.20kg (75.3987lbs)